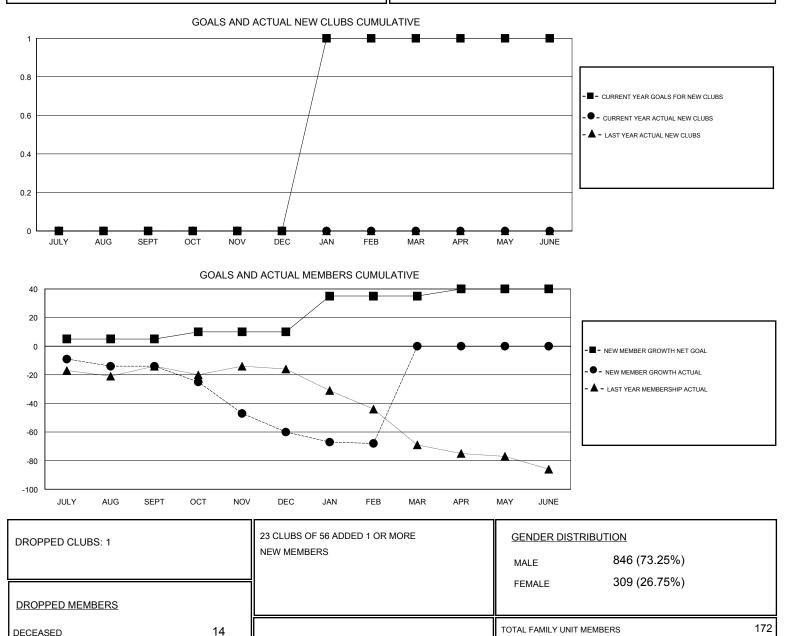

## LOCATION GEORGIA

GMT CA Clubs Members RESULTS FOR 2016-2017 **RESULTS FOR 2016-2017** NEW CLUB GOAL NEW CLUBS DROPPED CLUBS NEW MEMBER GROWTH NEW MEMBER DROPPED QUARTER QUARTER NET GOAL (not reinstated GROWTH ACTUAL (not MEMBERS ACTUAL (including transfers) or transfers) reinstated or transfers) 0 0 0 5 25 39 JULY/AUG/SEPT JULY/AUG/SEPT 0 0 1 5 65 OCT/NOV/DEC OCT/NOV/DEC 19 1 0 0 25 21 29 JAN/FEB/MAR JAN/FEB/MAR 0 0 0 0 APR/MAY/JUNE 5 0 APR/MAY/JUNE